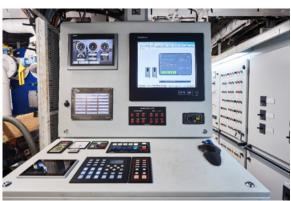

Main switchboard 400 Vac and power management system (PMS)

Integrated automation, control and alarm system  $\,$ 

ECR console

Control system for the fishing winch

Engineering, coordination and commissioning services