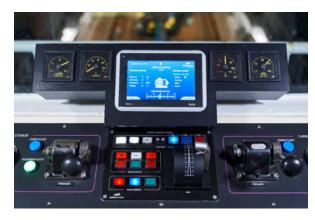

Main switchboard 400 Vac and power management system (PMS)

Integrated automation, control and alarm system  $\,$ 

ECR console

Control system for the fishing winch

Engineering, coordination and commissioning services